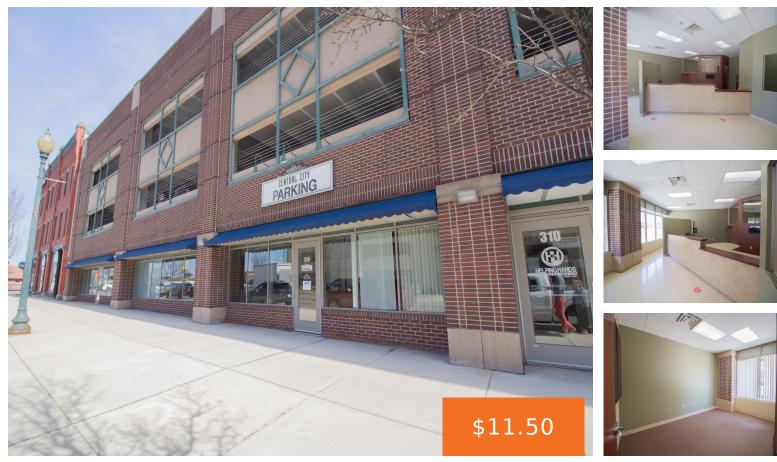

### 320, ROSE, KALAMAZOO, MI, 49007

https://tuckerbenner.com

Available for lease: 2,600 square feet of retail/office space with excellent visibility on Rose Street. Close to downtown amenities, including the Radisson Hotel and Hilton Garden Inn. Inside, the suite is thoughtfully designed, comprising five offices, including two conference rooms-one notably spaciousa welcoming reception and waiting area, a kitchen, two bathrooms, and a dedicated records [...]