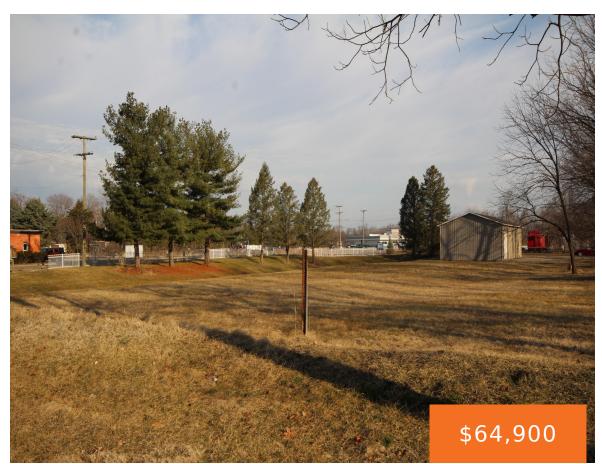

#### **321, VINE, VICKSBURG, MI, 49097**

https://tuckerbenner.com

Zoned C-2 commercial. .55 acre building site. Excellent visibility for your business. Located on the northeast side of Vicksburg across the street from Vine Street Party store!

## **Basics**

Category: Land

**Status:** Active

Lot size: 0.55 sq ft

County: Kalamazoo

Type: Commercial Land

Bathrooms: 0 baths

Lot Size Acres: 0.55 acres

### **Amenities & Features**

Lot Features: Buildable