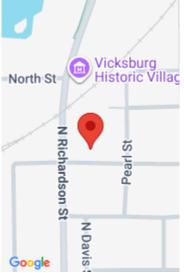

## **Miscellaneous**

Road Surface Type: Paved Listing Terms: Cash, Conventional CrossStreet: Richardson St. & Pearl St.