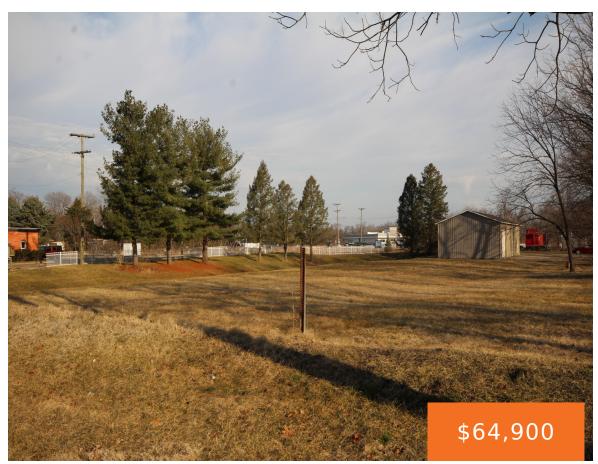

### **321, VINE, VICKSBURG, MI, 49097**

https://tuckerbenner.com

.55 acre building site. Zoned C-2 commercial. High visibility location near Biggby Coffee, Stubby's & Vine Street Party store! See this great location for your business today!