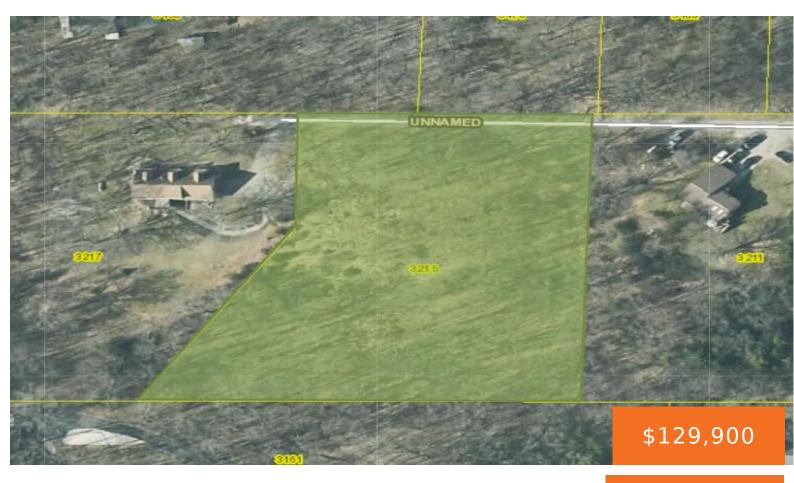

#### 3215, HOAG, GRAND RAPIDS, MI, 49525

https://tuckerbenner.com

This serene 2-acre wooded lot offers the perfect mix of privacy and convenience, located in the highly rated Northview School District. Enjoy quick access to the Beltline, M-6, nearby malls, and a wide variety of local restaurants. The lot has already perked for a septic system, making it ready for your dream home. Buyers have [...]

### Basics

Category: Land Status: Active Lot size: 2.05 sq ft County: Kent

Type: Acreage Bathrooms: 0 baths Lot Size Acres: 2.05 acres