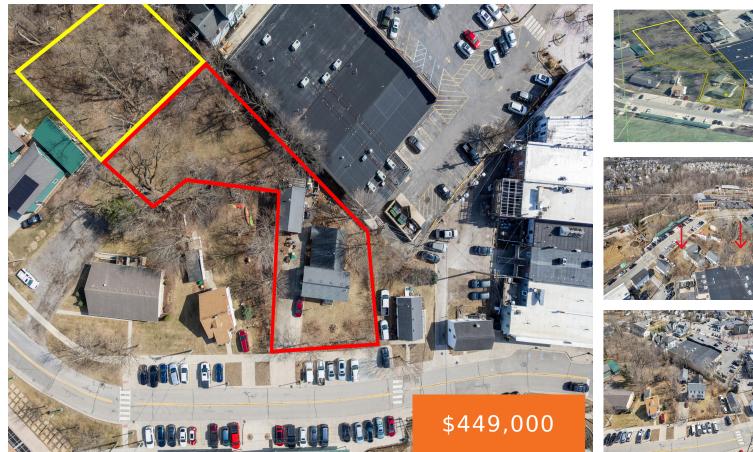

#### 3224, ALPINE, DEXTER, MI, 48130

https://tuckerbenner.com

Let's get creative! Rare opportunity to own one of the largest remaining lots in the City of Dexter. A majority of the property is in the Central Business District, known as its "downtown" area and characterized by a mix of historic architecture, boutiques, restaurants, and service-based businesses, offering a vibrant and walkable experience. This property [...]

### Basics

Category: Land Status: Active Lot size: 0.74 sq ft County: Washtenaw Type: Commercial Land Bathrooms: 0 baths Lot Size Acres: 0.74 acres

### Fees & Taxes

Tax Assessed Value: \$84,267 Tax Annual Amount: \$5,722.13

**School Information** 

High School District: Dexter

**Miscellaneous** 

**CrossStreet:** Main St and Alpine

Listing Terms: Cash, Conventional