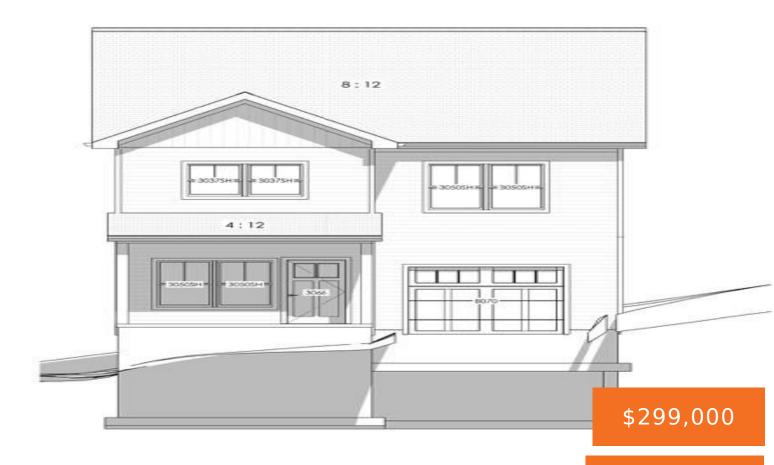

### 325, BROWN, GRAND RAPIDS, MI, 49507

https://tuckerbenner.com

Pre-Construction Pricing Spring 2025 – Large Single-Family Home in heart of Grand Rapids – 3 Bedrooms spacious and 1.5 full baths –  $15 \times 15$  Great Room with LVP flooring – Open Kitchen with Quartz and solid wood cabinets – Option to finish out the full basement adding a bedroom, full bath and flex room and 400-500 [...]

# **Building Details**

**Building Area Total: 1533** sq ft

**Architectural Style:** Colonial

**Heating:** Forced Air

**Basement:** Partial

**Construction Materials:** Vinyl Siding

Sewer: Public Sewer

Stories: 2