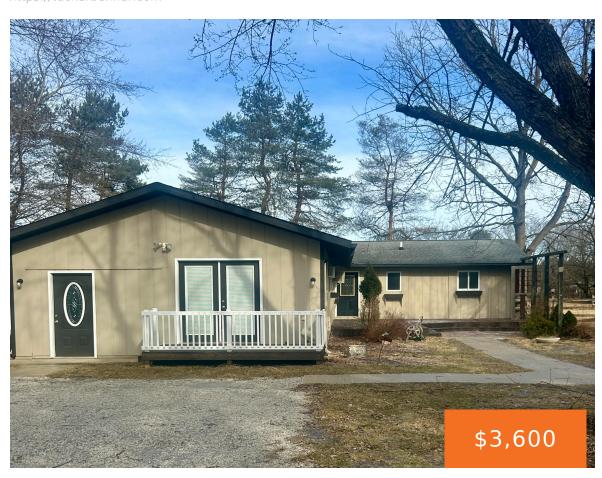

### 325, W DELHI, ANN ARBOR, MI, 48103

https://tuckerbenner.com

Nicely updated 4 bedroom, 3 full bathroom home located on 6 acres available immediately! Highlights include an open concept kitchen and living area, an abundance of storage and closet space, and beautiful country views from multiple decks. Schedule a showing today!

- 4 beds
- 3 baths
- Single Family Residence
- Residential Lease
- Activ
- 1617 sq ft

#### **Basics**

Category: Residential Lease

**Status:** Active

**Bathrooms: 3** baths **Lot size: 6.07** sq ft

Bathrooms Full: 3

County: Washtenaw

Type: Single Family Residence

Bedrooms: 4 beds

**Area: 1617** sq ft

Year built: 1977

Lot Size Acres: 6.07 acres