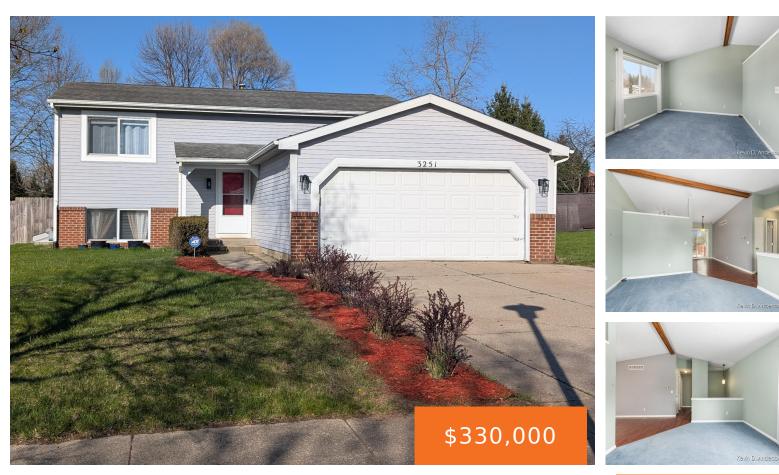

### 3251, BROOK, GRAND RAPIDS, MI, 49508

https://tuckerbenner.com

WE ARE BACK! After taking a break to make a few cosmetic changes, this home is ready to invite all showings. This 4 bedroom/ 2 bath bi-level home features vaulted ceilings, a kitchen with included appliances, a dining area with sliders to a freshly painted 12 X 16 deck and a fenced backyard that is [...]

#### • 4 beds

- 2 baths
- Single Family Residence
- Residential
- Active
- 1782 sq ft

### Basics

Category: Residential Status: Active Bathrooms: 2 baths Lot size: 0.28 sq ft Subdivision Name: Brook Trails Lot Size Acres: 0.28 acres County: Kent Type: Single Family Residence Bedrooms: 4 beds Area: 1782 sq ft Year built: 1989 Bathrooms Full: 2 Rooms Total: 6

# **Building Details**

Building Area Total: 891 sq ft Sewer: Public Stories: 2 Levels: Bi-Level Construction Materials: Vinyl Siding Heating: Forced Air Roof: Composition Basement: Daylight

# **Amenities & Features**

Laundry Features: Lower Level Fencing: Fenced Back

Garage Spaces: 2

**Appliances:** Dishwasher, Disposal, Dryer, Range, Refrigerator, Washer

Lot Features: Level, Sidewalk

Patio And Porch Features: Deck

Flooring: Carpet, Laminate

**Parking Features:** Garage Faces Front, Garage Door Opener, Attached

WaterSource: Public

Interior Features: Garage Door Opener, Eat-in Kitchen

Window Features: Window Treatments