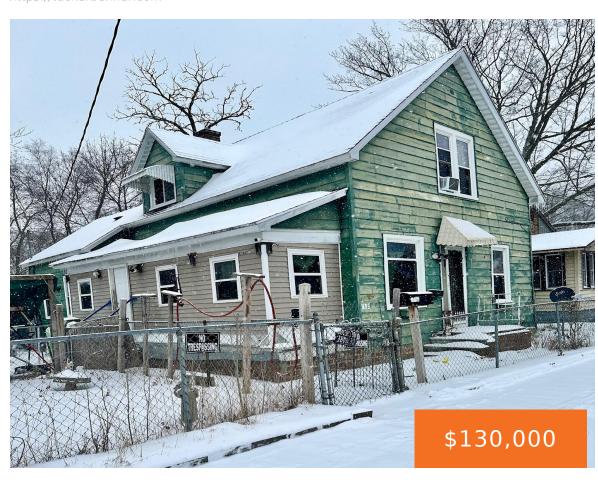

## 326, DALE, MUSKEGON, MI, 49442

https://tuckerbenner.com

Great opportunity to own a home in the City of Muskegon! 3 bedroonm, 1.5 baths, big kitchen, big corner lot. 2 newer sheds and all appliances included. \*Personal property is available with offices

### **Basics**

Category: Residential Type: Single Family Residence

Status: Active Bedrooms: 3 beds

Bathrooms: 2 baths Area: 1285 sq ft

**Lot size: 0.2** sq ft **Year built: 1920** 

Bathrooms Full: 1 Lot Size Acres: 0.2 acres