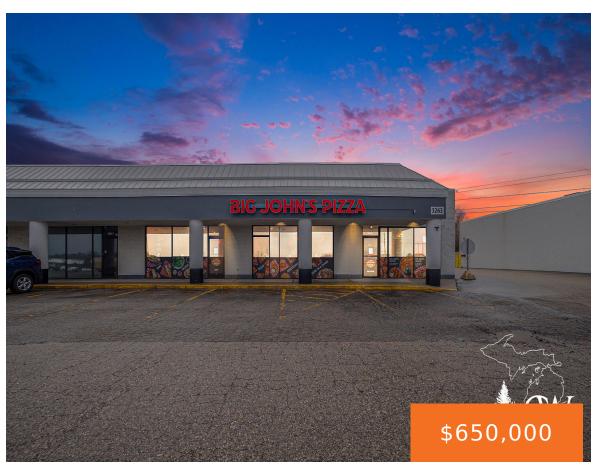

# 3263, COLBY, WHITEHALL, MI, 49461

https://tuckerbenner.com

Established Pizza Restaurant in Prime Location This beloved pizza restaurant has been a local favorite since 1970, serving generations of loyal customers. Conveniently located just off a major highway, it attracts both regulars and travelers seeking quality, homemade pizza. The restaurant sits in a thriving area surrounded by an up-and-coming strip mall and multiple businesses, [...]

# **Building Details**

**Building Area Total: 3300** sq ft **Number Of Units Total:** 3

Construction Materials: Concrete, Brick Heating: Forced Air

StoriesTotal: 1 Roof: Metal

Number Of Buildings:  $\boldsymbol{1}$ 