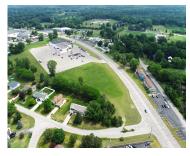

3264, ADRIAN, ADRIAN, MI, 49221

https://tuckerbenner.com

The BENEFIT of this Commercial Highway Zoned lot in Adrian Township located along the main corridor of Adrian Highway.... The BENEFIT of this Commercial Highway Zoned lot in Adrian Township located along the main corridor of Adrian Highway. This parcel offers a vast variety of opportunities for the commercial investor/developer or the business owner looking [...]

### Basics

Category: Land Status: Active Lot size: 3.43 sq ft County: Lenawee Type: Commercial Land Bathrooms: 0 baths Lot Size Acres: 3.43 acres