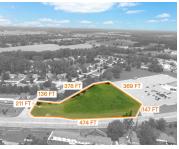

### Basics

Category: Land Status: Active Lot size: 3.43 sq ft County: Lenawee Type: Commercial Land Bathrooms: 0 baths Lot Size Acres: 3.43 acres

## **Amenities & Features**

**Utilities:** Phone Available, Storm Sewer, Water Available, Sewer Available, Broadband, None **Lot Features:** Level, Buildable, Cleared, Corner Lot