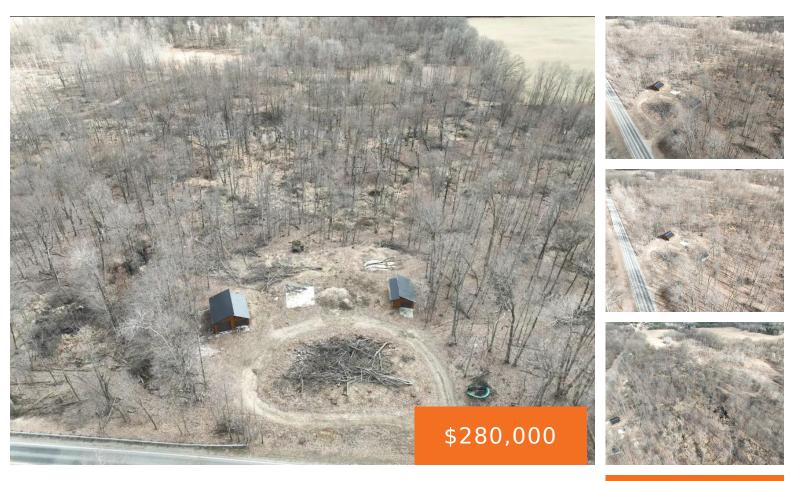

### 3266, SIDNEY, SHERIDAN, MI, 48884

https://tuckerbenner.com

Build your new home or perfect for hunting land. There is a well, two septic systems, and electrical is brand new. Two outbuildings.

Google

### Basics

Category: Land Status: Active Lot size: 38 sq ft County: Montcalm Type: Acreage Bathrooms: 0 baths Lot Size Acres: 38 acres

# **Building Details**

Sewer: Septic Tank

Current Use: Hunting

## **Amenities & Features**

Utilities: Electricity Available, Electricity Connected Lot Features: Wetland Area, Wooded

WaterSource: Well

**Tax Year:** 2024