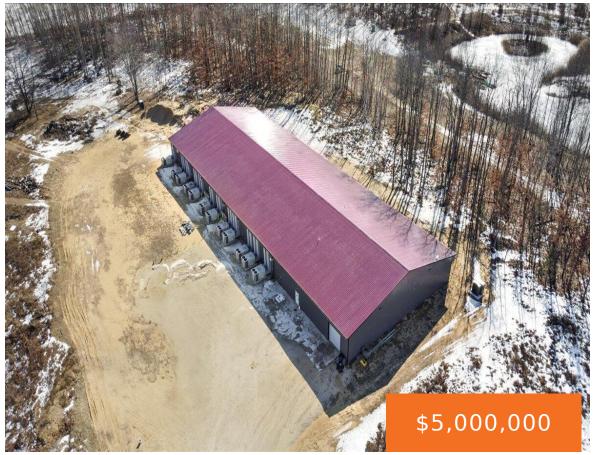

### 3267, ROGERS MEADOW, VASSAR, MI, 48768

https://tuckerbenner.com

Exclusive Turnkey Cannabis Grow Facility for Sale in Michigan This rare opportunity features a high-performance, fully operational marijuana cultivation facility, strategically located in Vassar, designed to meet the growing demand of the cannabis market. Offering over 20,000 square feet of advanced cultivation space, the facility is fully licensed and compliant with Michigan's cannabis regulations. Perfect [...]

# **Building Details**

**Building Area Total: 20000** sq ft **Number Of Units Total:** 1

**Construction Materials:** Metal Siding Sewer: Septic Tank

**Heating:** Forced Air StoriesTotal: 1

**Building Features:** Expandable, Fire Sprinkler, Security System **Roof:** Metal