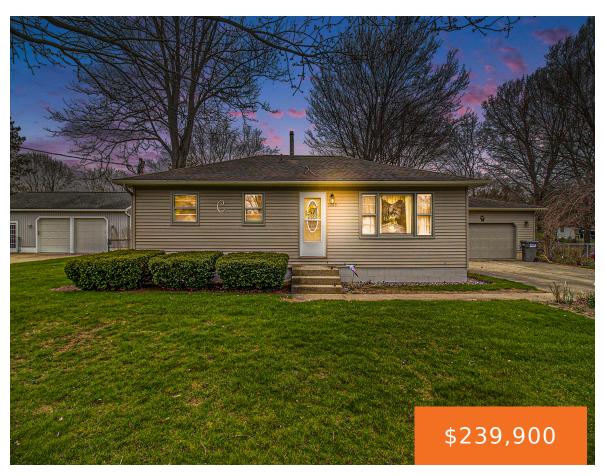

# 3269, BERTHA BEE, MUSKEGON, MI, 49444

https://tuckerbenner.com

Charming Ranch-Style Home! This delightful 3-bedroom ranch offers easy main-floor living with the convenience of a spacious eat-in kitchen and 3rd bedroom currently being used as a main floor laundry room. Step inside to discover a warm and inviting layout, perfect for both relaxing and entertaining. The full basement provides ample storage or potential for [...]

- 3 beds
- 1 bath
- Single Family Residence
- Residential
- Active
- 1040 sq ft

### **Basics**

Category: Residential Type: Single Family Residence

Status: Active

Bedrooms: 3 beds

Bathrooms: 1 bath

Area: 1040 sq ft

Year built: 1961

Bathrooms Full: 1 Lot Size Acres: 0.31 acres