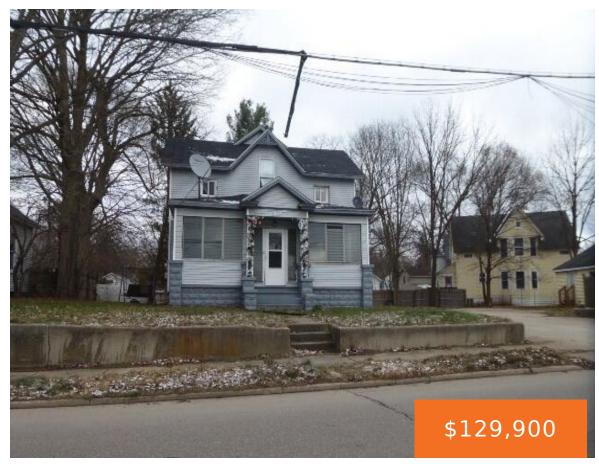

# 327, 3RD, NILES, MI, 49120

https://tuckerbenner.com

Traditional style home with 4 bedrooms and 2 full baths. Home is located on a full basement. Large 2 car detached garage.

- 4 beds
- 2 baths
- Single Family Residence
- Residential
- Active
- 2100 sq ft

### **Basics**

Category: Residential Type: Single Family Residence

Status: Active Bedrooms: 4 beds

Bathrooms: 2 baths Area: 2100 sq ft
Lot size: 0.17 sq ft Year built: 1900

Bathrooms Full: 2 Lot Size Acres: 0.17 acres