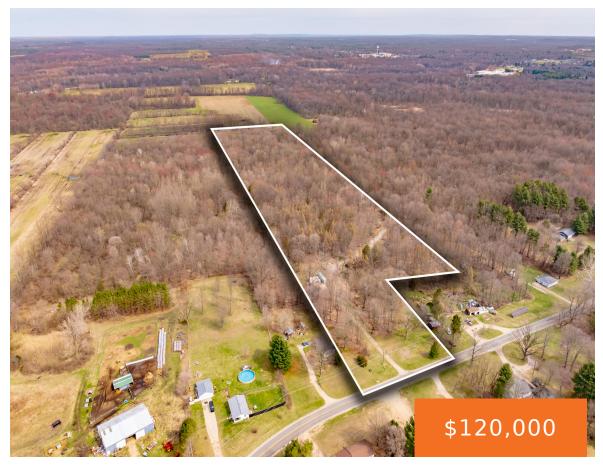

## 32710, CR 669, LAWTON, MI, 49065

https://tuckerbenner.com

14 acres of deer hunting paradise-perfect for outdoor enthusiasts! This stunning 14-acre wooded lot is a dream come true for hunters and nature lovers alike. Featuring a spacious pole barn with electricity and a well already in place, the property is ready for all your outdoor adventures or future plans. A private road leads you [...]

## **Basics**

County: Van Buren

Category: Land Type: Acreage

Status: Active Bathrooms: 0 baths

Lot size: 14 sq ft Lot Size Acres: 14 acres