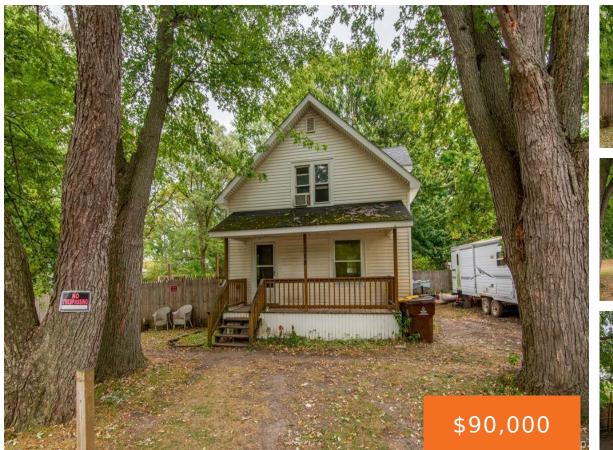

### 328, REPUBLIC, ALMA, MI, 48801

https://tuckerbenner.com

- 3 beds
- 1 bath
- Single Family
- Residence
- Residential
- Active
- 976 sq ft

×

**Basics** 

×

Type: Single Family Residence Bedrooms: 3 beds Area: 976 sq ft Year built: 1930 Lot Size Acres: 0.31 acres County: Gratiot

## **Building Details**

Building Area Total: 0 sq ft Architectural Style: Traditional Heating: Forced Air Basement: Crawl Space Construction Materials: Vinyl Siding Sewer: None, Public Sewer Stories: 2

Exterior Features: Fenced Back, Porch(es)