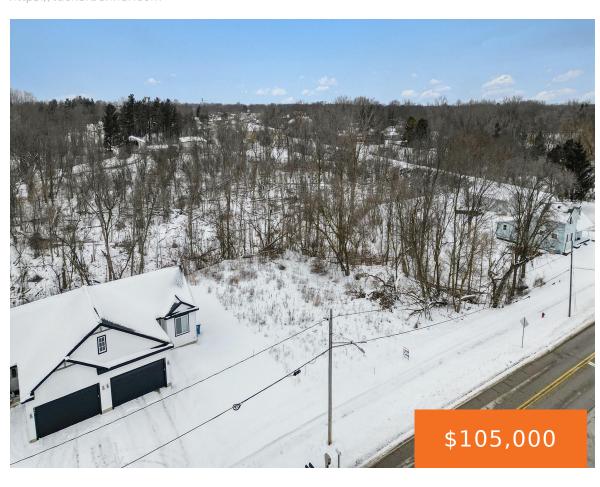

## 33, EAST, COOPERSVILLE, MI, 49404

https://tuckerbenner.com

Rare DUPLEX lot within walking distance of Coopersville schools. Conveniently located within 30 min of Grand Rapids, Muskegon & Grand Haven. City water & sewer laterals available for hook-up per City of Coopersville. Buyer is responsible to verify all information and for all inspections & investigations for their intended plans. Water & Sewer are available [...]

# **Basics**

Category: Land Type: Lot

Status: Active Bathrooms: 0 baths

Lot size: 0.69 sq ft Lot Size Acres: 0.69 acres

County: Ottawa

### **Amenities & Features**

**Utilities:** Sewer Available, None **Lot Features:** Ravine, Buildable