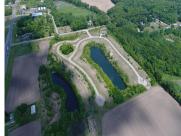

## 33, TIFFANY, EDWARDSBURG, MI, 49112

https://tuckerbenner.com

Buildable lot in Michiana Shores Development. Infrastructure has been laid throughout the development. There is a total of 39 lots, 37 are currently on the market, 1 has existing home, another lot currently under construction.