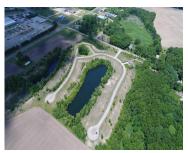

## 33, TIFFANY, EDWARDSBURG, MI, 49112

https://tuckerbenner.com

Buildable lot in Michiana Shores Development. Infrastructure has been laid throughout the development. There is a total of 39 lots, 37 are currently on the market, 1 has existing home, another lot currently under construction.