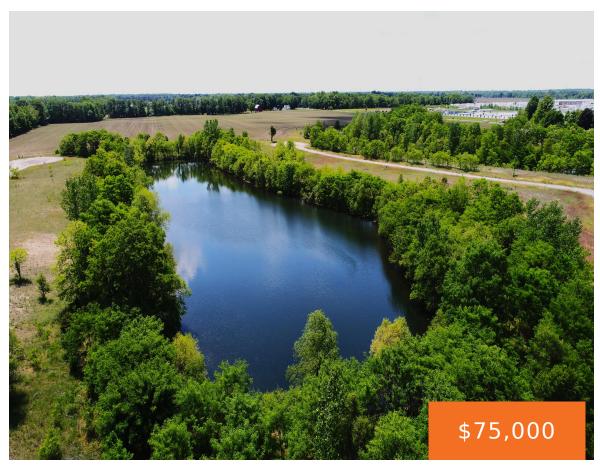

## 33, TIFFANY, EDWARDSBURG, MI, 49112

https://tuckerbenner.com

Buildable lot in Michiana Shores Development. Infrastructure has been laid throughout the development. There is a total of 39 lots, 37 are currently on the market, 1 has existing home, another lot currently under construction.