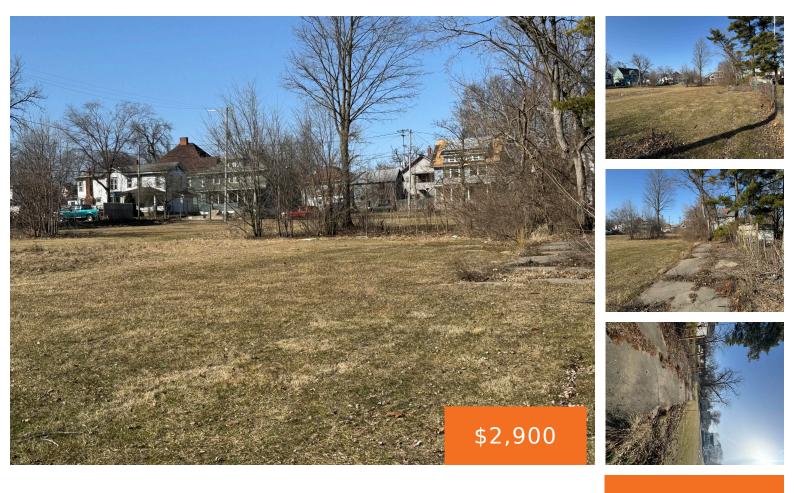

#### 330, WILKINS, JACKSON, MI, 49203

https://tuckerbenner.com

### Basics

Category: Land Status: Active Lot size: 0.09 sq ft County: Jackson

**Building Details** 

Sewer: Public Sewer