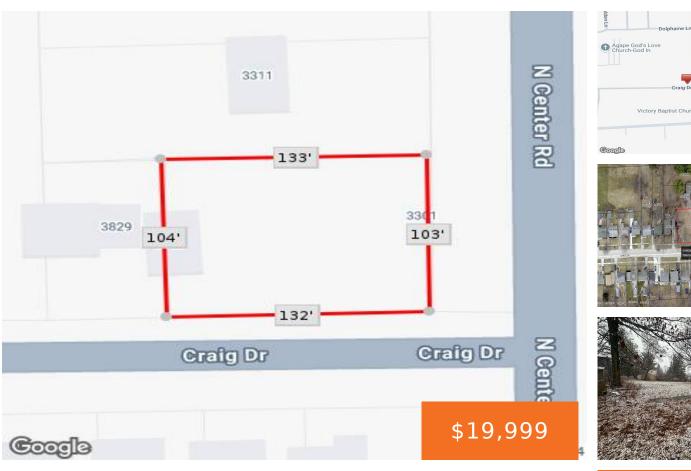

## 3301, CENTER, FLINT, MI, 48506

https://tuckerbenner.com

This Beautiful .36 acre corner lot is a perfect opportunity to build your dream home or investment property. This lot is located close to local shopping amenities and just minutes away from I-69.

### **Basics**

Category: Land Type: Lot

Status: Active Bathrooms: 0 baths

Lot size: 0.36 sq ft Lot Size Acres: 0.36 acres

County: Genesee