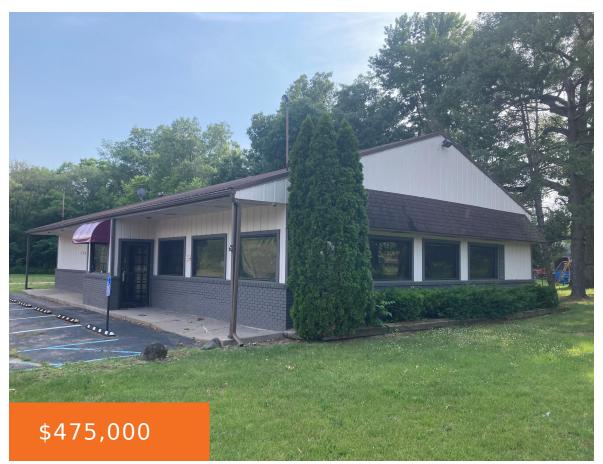

### 3301, MICHIGAN, BATTLE CREEK, MI, 49037

https://tuckerbenner.com

Previous use was a restaurant. Located at the corners of Custer Dr and Michigan Ave in the Bedford Township. Vacant, ready for immediate occupancy. Could be licensed for cannabis. Great location between Battle Creek, Augusta, and Richland. Call today for your showing!

### **Basics**

Category: Commercial Sale

Status: Active

Lot size: 1.56 sq ft

**Bathrooms Full: 2** 

Business Type: Professional/Office, Restaurant, Retail,

Recreation

**Type:** Retail/Commercial

# **Building Details**

**Building Area Total: 2765** sq ft **Number Of Units Total:** 1

Construction Materials: Wood Siding Sewer: Septic System

**Heating:** Forced Air **StoriesTotal:** 1

Building Features: Security System Roof: Composition