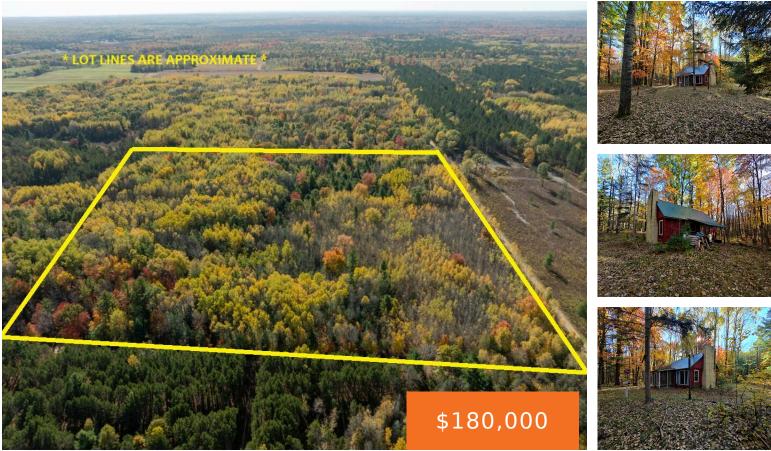

#### 3308, 12 MILE, PARIS, MI, 49338

https://tuckerbenner.com

This 38+/- acre property features a cabin and access to state land directly across the road! The cabin is being sold as is and could be the perfect location for your deer camp. The cabin has a well/septic as well as electricity and appliances. The property has a diverse selection of hardwoods and pines and [...]

- 0 baths • Acreage • Land
- Active

×

Basics

Category: Land Status: Active Lot size: 38 sq ft County: Newaygo Type: Acreage Bathrooms: 0 baths Lot Size Acres: 38 acres