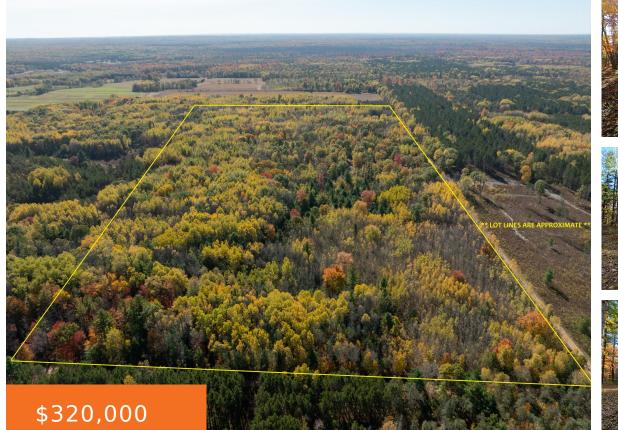

#### 3308, E 12 MILE RD, BITELY, MI, 49309

https://tuckerbenner.com

This beautifully managed turn-key ready 77 +/- acre parcel is hitting the market just in time for deer season! The property features a mixture of mature and new growth trees including oaks, maples, pines, poplars and more! A gated trail system brings you to two food plot locations with stands and blinds already in place. [...]

# **Basics**

Category: Land Status: Active Lot size: 76.75 sq ft County: Newaygo

Type: Acreage Bathrooms: 0 baths Lot Size Acres: 76.75 acres