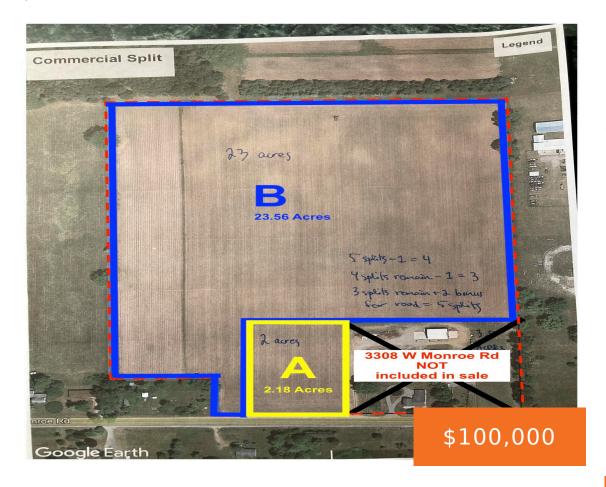

## 3308, MONROE, HART, MI, 49420

https://tuckerbenner.com

- LOTS FEATURE
- Natural gas
- Near the intersection of two Class A roads (just 300 feet), each of which lea expressway interchanges (Monroe Rd, east & west AND Oceana Dr, north & so
- Sandy soil perks ea
- A blank canvas no land clearing require
- Approximately 1 miles away from the Monroe Road expressway e
- Approximately 5 miles away from the Oceana Drive expressway ex Approximately 5 miles from Pentwater Village and Lake Michigan
- Approximately 5 miles from Pentwater Village and Lake
  Located in the commercial corridor of Wears Township

Weare Twp - Commercial zoning - 2.18 acres of undeveloped land with approx. 226 of road frontage. Property has sandy soil, level and buildable. This blank canvas is ready for you to bring your vision for the future. Located approx. 1 mile from the Monroe Road expressway exit, approx. 5 miles from the Oceana Drive [...]