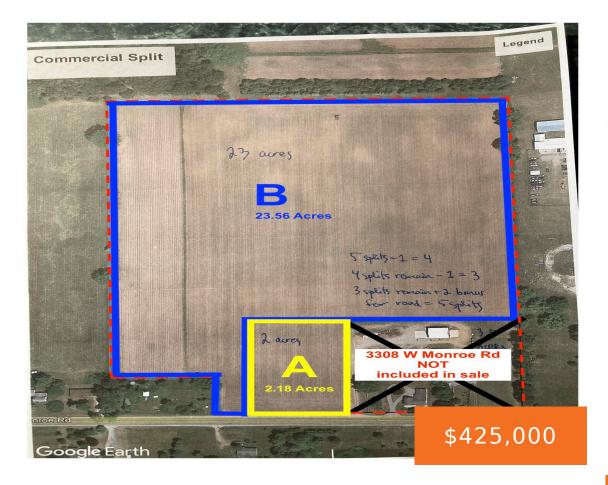

## 3308, MONROE, HART, MI, 49420

https://tuckerbenner.com

Weare Twp - Commercial zoning - 23.56 acres of undeveloped land with approx. 100ft of road frontage. Property is sandy soil, level and buildable. This blank canvas is ready for you to bring your vision for the future. Located approx. 1 mile from the Monroe Road expressway exit, approx. 5 miles from the Oceana Drive [...]

## **Basics**

Category: Land Type: Acreage

Status: Active Bathrooms: 0 baths

Lot size: 23.56 sq ft Lot Size Acres: 23.56 acres

County: Oceana