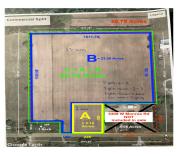

## 3308, MONROE, HART, MI, 49420

https://tuckerbenner.com

Weare Twp – Commercial zoning – 25.74 acres of undeveloped land with approx. 326ft of road frontage. (NOTE: Multiple offerings for this property include: Parcel A – 2 acres with 226ft of road frontage & Parcel B – 23 acres w/100ft of road frontage). Property is sandy soil, level and buildable. This blank canvas is [...]