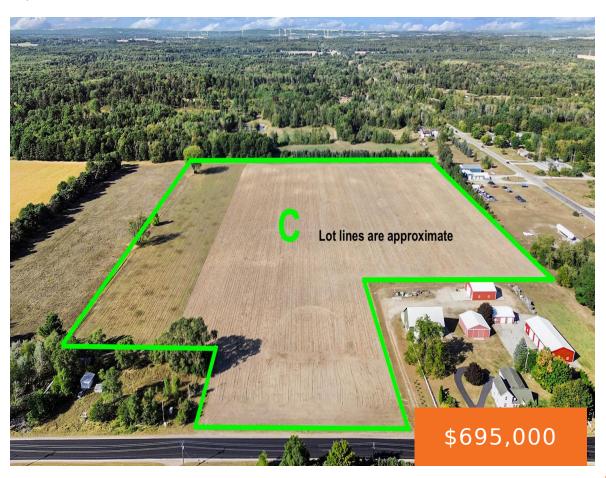

## 3308, MONROE, HART, MI, 49420

https://tuckerbenner.com

Weare Twp – Commercial zoning – 25.74 acres of undeveloped land with approx. 326ft of road frontage. (NOTE: Multiple offerings for this property include: Parcel A – 2 acres with 226ft of road frontage & Parcel B – 23 acres w/100ft of road frontage). Property is sandy soil, level and buildable. This blank canvas is [...]

### **Basics**

Category: Land Type: Acreage

Status: Active Bathrooms: 0 baths

Lot size: 25.74 sq ft Lot Size Acres: 25.74 acres

County: Oceana