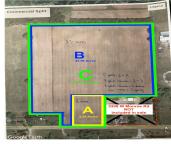

## 3308, MONROE, HART, MI, 49420

https://tuckerbenner.com

Weare Twp – Commercial zoning – 25.74 acres of undeveloped land with approx. 326ft of road frontage. (NOTE: Multiple offerings for this property include: Parcel A – 2 acres with 226ft of road frontage & Parcel B – 23 acres w/100ft of road frontage). Property is sandy soil, level and buildable. This blank canvas is [...]