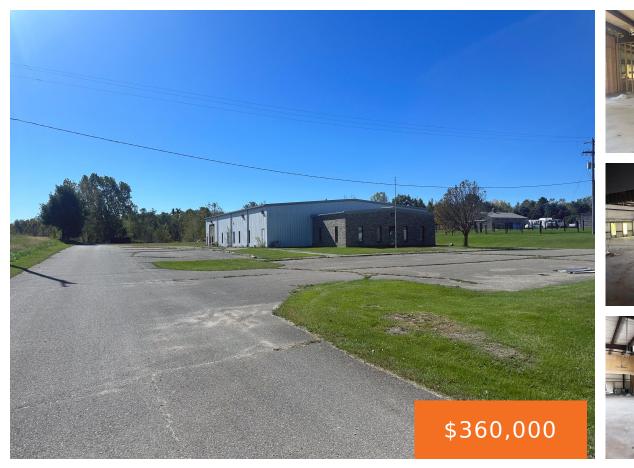

### 331, BELL, CAMDEN, MI, 49232

https://tuckerbenner.com

AVAILABLE FOR SALE: 9,000 SF light-industrial/warehouse building on 1.89acre parcel in the Village of Camden, MI. Constructed in 1991, this steelframed building offers a raw, open floor plan featuring windows throughout and an approx. 1,000 SF reception/office/showroom space and approx. 8,000 SF light-industrial/warehouse space with 12' x 14' GLOH door, mechanical room w/sink, and 2 [...]

## **Building Details**

Building Area Total: 9000 sq ft Construction Materials: Brick, Metal Siding Heating: None Roof: Metal Number Of Buildings: 2 Type: Industrial Bathrooms: 2 baths Year built: 1991 Lot Size Acres: 1.89 acres County: Hillsdale