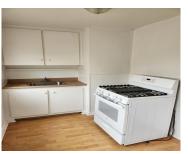

## **33116, ALASKA, WESTLAND, MI, 48186**

https://tuckerbenner.com

Freshly painted 1 bedroom/1 bath unit minutes from restaurants and stores. Large windows let in natural light through the kitchen and large living area. Water included in rent.

### **Amenities & Features**

Laundry Features: None Appliances: Refrigerator