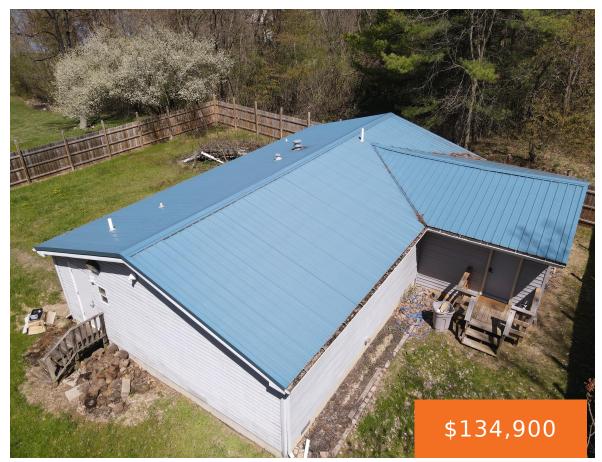

## 3316, PLEASANT, OSSEO, MI, 49266

https://tuckerbenner.com

This one is a bit different. In a residential area but was a grow business. The building itself have been completely remodeled and done very well however to be a home will required a kitchen and full bath added. 2.25 acres and the entire house has fencing around it for privacy. This could be the [...]

- 0 beds
- 1 bath
- Single Family Residence
- Residential
- Active
- 1144 sq ft

# **Building Details**

**Building Area Total: 1144** sq ft

Architectural Style: Ranch

**Heating:** Forced Air

Basement: Crawl Space

**Construction Materials:** Vinyl Siding

**Sewer:** Septic System

Stories: 1