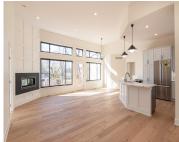

#### **Amenities & Features**

Laundry Features: Main Level Utilities: Natural Gas Connected

Parking Features: Attached Garage Spaces: 2

WaterSource: Public Interior Features: Ceramic Floor, Wood Floor, Eat-in

Kitchen

Lot Features: Sidewalk, Site Condo Exterior Features: Porch(es)

Fireplaces Total: 1 Cooling: Central Air