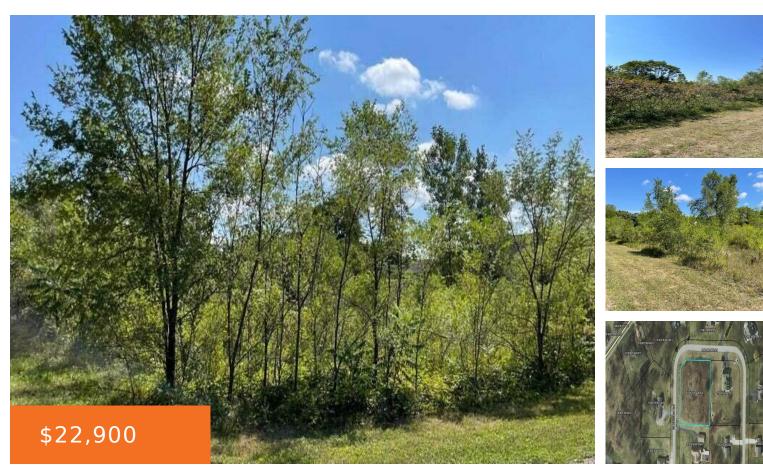

#### 3326, BLUEBIRD LN, COLOMA, MI, 49038

https://tuckerbenner.com

An exceptional, buildable lot is now available at Blackberry Hills Subdivision, ideal for your lifelong dream home. This exclusive plot, spanning just over one acre, is ready for you to take advantage of!

## Basics

Category: Land Status: Active Lot size: 1.01 sq ft County: Berrien Type: Acreage Bathrooms: 0 baths Lot Size Acres: 1.01 acres