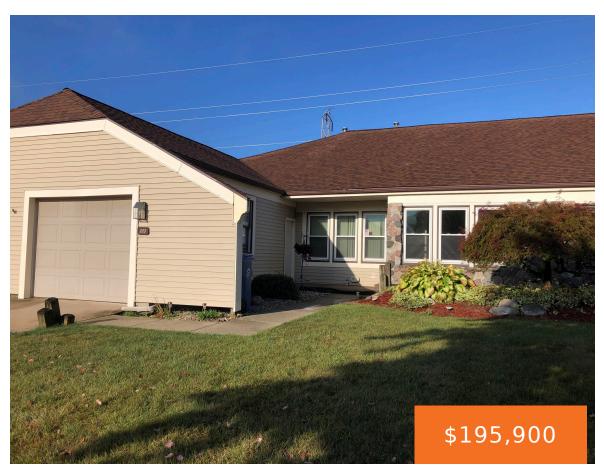

#### 333, ROLLING GREENE, GRAND RAPIDS, MI, 49534

https://tuckerbenner.com

Very convenient location just 10 min to Downtown G.R. in Walker on the NW side. Close to stores, Restaurant's, and everything else you need. Nice Spacious Condo with 3+ bedrooms, and 3 FULL bathrooms, with extra potential for 4th bedroom or office in the lower daylight level. The Quiet and private Living room and large [...]

- 3 beds
- 3 baths
- Condominium
- Residential
- Active
- 1312 sq ft

**Bathrooms Full:** 3

**Rooms Total:** 5

Type: Condominium

Bedrooms: 3 beds

Area: 1312 sq ft

Year built: 1984

Lot Size Acres: 0 acres

County: Kent

## **Building Details**

Architectural Style: Ranch Sewer: Public Sewer

**Heating:** Forced Air **Stories:** 1

Basement: Daylight