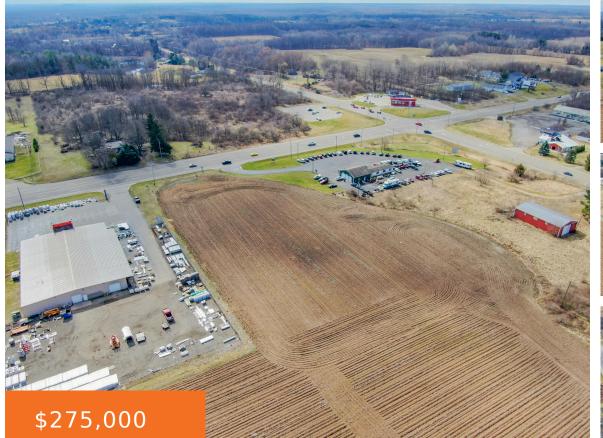

### 33398, M-43, PAW PAW, MI, 49079

https://tuckerbenner.com

0 baths
Acreage
Land
Active

×

# Basics

Category: Land Status: Active Lot size: 1.9 sq ft County: Van Buren Type: Acreage Bathrooms: 0 baths Lot Size Acres: 1.9 acres

# **Amenities & Features**

Utilities: Electricity Available, None

Lot Features: Buildable, Cleared

## Miscellaneous

Road Surface Type: Paved Listing Terms: Cash, Build to Suit, Conventional Tax Year: 2023

CrossStreet: M 40 and 32nd St