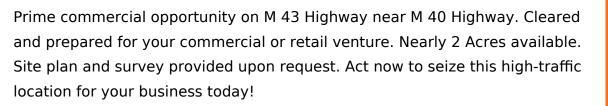

# Basics

Category: Land Status: Active Lot size: 1.9 sq ft County: Van Buren Type: Acreage Bathrooms: 0 baths Lot Size Acres: 1.9 acres

# **Amenities & Features**

Utilities: Electricity Available, None

Lot Features: Buildable, Cleared

## Miscellaneous

Road Surface Type: Paved Listing Terms: Cash, Build to Suit, Conventional Tax Year: 2023

CrossStreet: M 40 and 32nd St