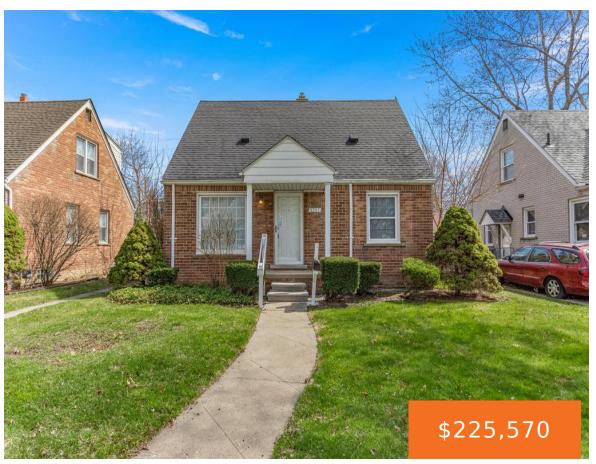

# **3341, PELHAM, DEARBORN, MI, 48124**

https://tuckerbenner.com

See additional details at Ztoors.com.

- 2 beds
- 1 bath
- Single Family Residence
- Residential
- Active
- 1000 sq ft

### **Basics**

Category: Residential Type: Single Family Residence

Status: Active Bedrooms: 2 beds
Bathrooms: 1 bath Area: 1000 sq ft

Lot size: 0.09 sq ft Year built: 1952

Bathrooms Full: 1 Lot Size Acres: 0.09 acres