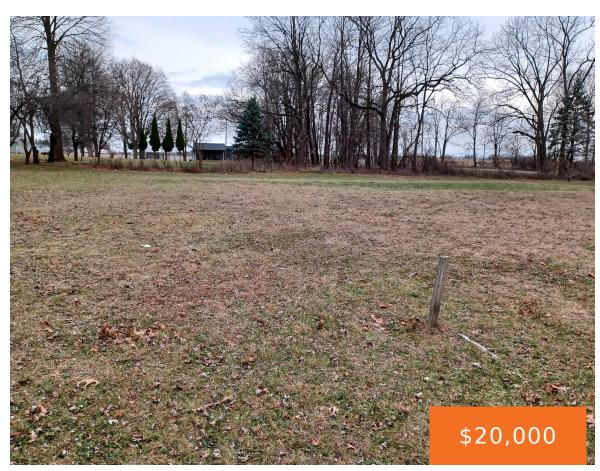

### 335, MURPHY, JONESVILLE, MI, 49250

https://tuckerbenner.com







#### Jonesville Rd Jonesville Rd



#### Call us now

×

Phone: (231)730-8781 Email: tuckerbennerteam@gmail.com Address: 2747 Lakeshore Drive, Twin Lake, MI 49457

### **Basics**

Category: Land Status: Active Lot size: 0.38 sq ft County: Hillsdale Type: Lot Bathrooms: 0 baths Lot Size Acres: 0.38 acres

# **Building Details**

Current Use: Residential

## **Amenities & Features**

Utilities: Phone Available, Sewer Available, None Lot Features: Level, Buildable, Cleared

## Fees & Taxes

Tax Assessed Value: \$11,300 Tax Annual Amount: \$713

# **School Information**

High School District: Jonesville

## Miscellaneous

Road Surface Type: Paved Listing Terms: Cash, Conventional CrossStreet: Baker & Baxter

#### Call us now

×

Phone: (231)730-8781 Email: tuckerbennerteam@gmail.com Addr