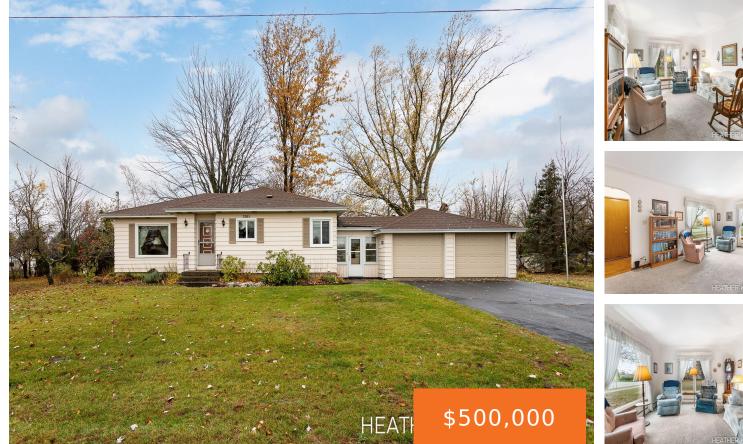

### 3385, 120TH, HOLLAND, MI, 49424

https://tuckerbenner.com

Conveniently located just minutes from Holland's best shopping, dining, and amenities, this 3-bedroom, 2-bathroom home on over 4 acres offers the ideal blend of rural charm and urban accessibility. The property features a pond, a large pole barn ready for storage or projects, and plenty of open space for planting a garden. Fruit lovers will [...]

#### Call us now

Phone: (231)730-8781 Email: tuckerbennerteam@gmail.com Address: 2747 Lakeshore Drive, Twin Lake, MI 49457

Category: Residential Status: Active Bathrooms: 2 baths Lot size: 4 sq ft Bathrooms Full: 2 Rooms Total: 6 Type: Single Family Residence Bedrooms: 3 beds Area: 1196 sq ft Year built: 1952 Lot Size Acres: 4 acres County: Ottawa