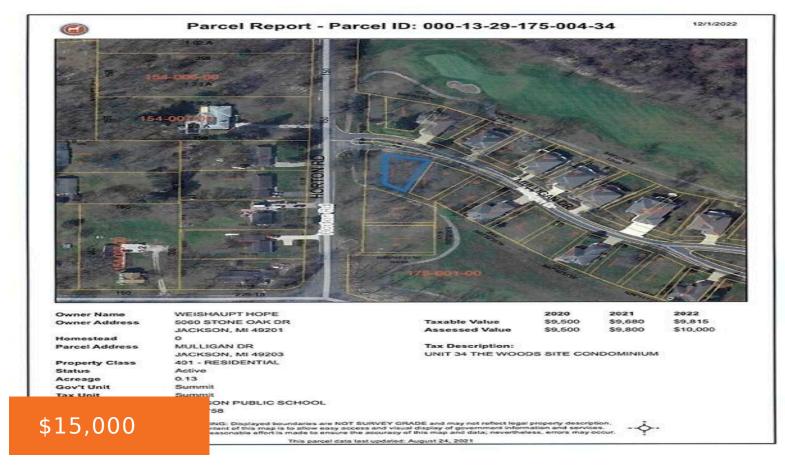

#### 34, MULLIGAN, JACKSON, MI, 49203

https://tuckerbenner.com

Beautiful lot to build your own condo on The Country Club of Jackson Golf Course. Enjoy all the amenities the association has to offer. Located in desirable Summit Township, close to shopping and restaurants.

#### Basics

Category: Land Status: Active Lot size: 0.13 sq ft County: Jackson Type: Lot Bathrooms: 0 baths Lot Size Acres: 0.13 acres

## Fees & Taxes

Tax Assessed Value: \$9,815Association Fee Frequency: MonthlyAssociation Fee: \$165Tax Year: 2022Tax Annual Amount: \$547.48Association Fee Includes: Lawn/Yard Care, Snow Removal,<br/>Trash

## Miscellaneous

Road Surface Type: Paved Listing Terms: Cash, Conventional CrossStreet: Horton and Mulligan