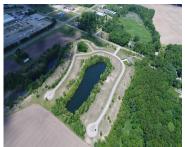

## 34, TIFFANY, EDWARDSBURG, MI, 49112

https://tuckerbenner.com

Buildable lot in Michiana Shores Development. Infrastructure has been laid throughout the development. There is a total of 39 lots, 37 are currently on the market, 1 has existing home, another lot currently under construction.