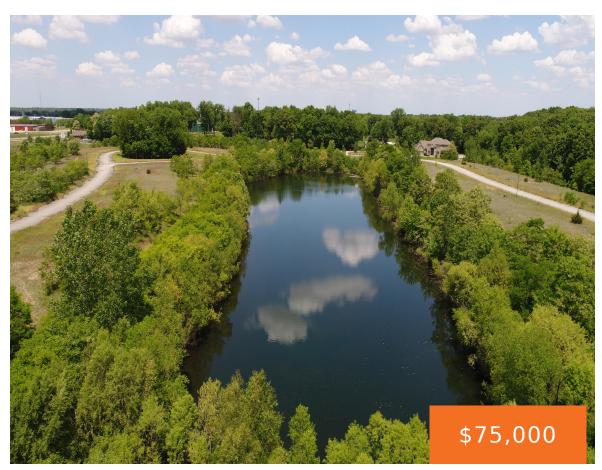

## 34, TIFFANY, EDWARDSBURG, MI, 49112

https://tuckerbenner.com

Buildable lot in Michiana Shores Development. Infrastructure has been laid throughout the development. There is a total of 39 lots, 37 are currently on the market, 1 has existing home, another lot currently under construction.