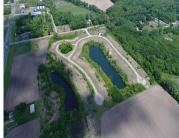

## 34, TIFFANY, EDWARDSBURG, MI, 49112

https://tuckerbenner.com

Buildable lot in Michiana Shores Development. Infrastructure has been laid throughout the development. There is a total of 39 lots, 37 are currently on the market, 1 has existing home, another lot currently under construction.