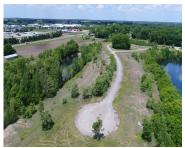

## 34, TIFFANY, EDWARDSBURG, MI, 49112

https://tuckerbenner.com

Buildable lot in Michiana Shores Development. Infrastructure has been laid throughout the development. There is a total of 39 lots, 37 are currently on the market, 1 has existing home, another lot currently under construction.