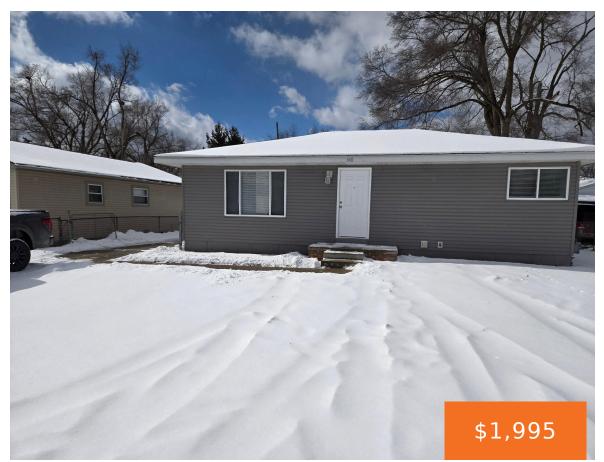

## 340, WOODLAWN, YPSILANTI, MI, 48198

https://tuckerbenner.com

- 3 beds
- 1 bath
- Single Family Residence
- Residential Lease
- Active
- 1473 sq ft

×

County: Washtenaw

Type: Single Family Residence

Bedrooms: 3 beds Area: 1473 sq ft

Year built: 1966

Lot Size Acres: 0.15 acres

# **Building Details**

Architectural Style: Ranch Heating: Forced Air

Stories: 1 Basement: Full, Partial