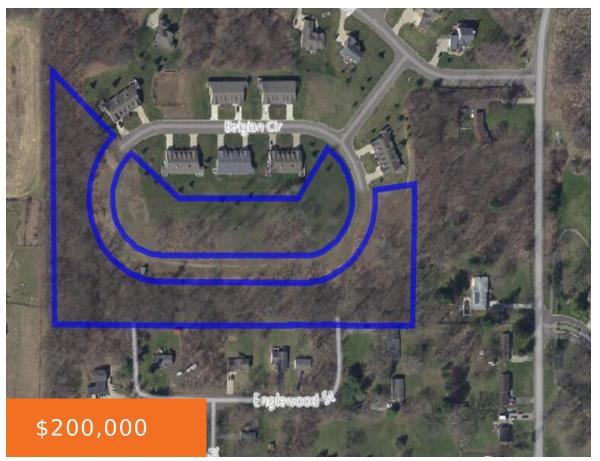

#### **3400, BELGIAN, JACKSON, MI, 49203**

https://tuckerbenner.com

Calling all developers and investors! 3400 Belgian (Block) Circle is an exceptional opportunity that offers 8.6 acres of prime land ideally suited for condo development in the sought-after Summit Township. Perfectly situated within an established neighborhood of thriving condos, this property offers the chance to create 13 new units catered to residents seeking a blend [...]

# **Basics**

Category: Land

**Status:** Active

Lot size: 8.6 sq ft

County: Jackson

Type: Acreage

Bathrooms: 0 baths

Lot Size Acres: 8.6 acres

### **Miscellaneous**

Road Surface Type: Paved CrossStreet: Rockingham Way Rd & Englewood

**Listing Terms:** Cash, Conventional

Call us now

Phone: (231)730-8781

Email: tuckerbennerteam@gmail.com

Address: 2747 Lakeshore Drive, Twin Lake, MI 49457