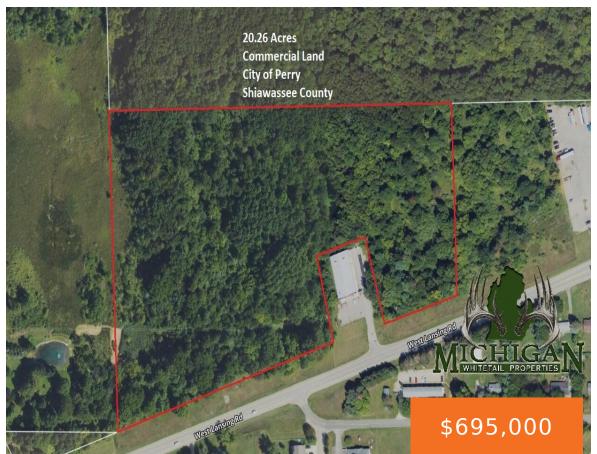

# **3400, LANSING ROAD, PERRY, MI, 48872**

https://tuckerbenner.com

Here is just over 20 Acres of Commercial property located within the City limits of Perry on Lansing Road ready to be developed. This property is located just South and off of Interstate I-69 and West of M-52. This is a prime location for those entrepreneurs or companies to establish their new business location. The [...]

## **Basics**

Category: Land Type: Commercial Land

Status: Active Bathrooms: 0 baths

Lot size: 20.26 sq ft Lot Size Acres: 20.26 acres

County: Shiawassee

## Miscellaneous

**Road Surface Type:** Paved **CrossStreet:** M-52

Listing Terms: Cash, Conventional