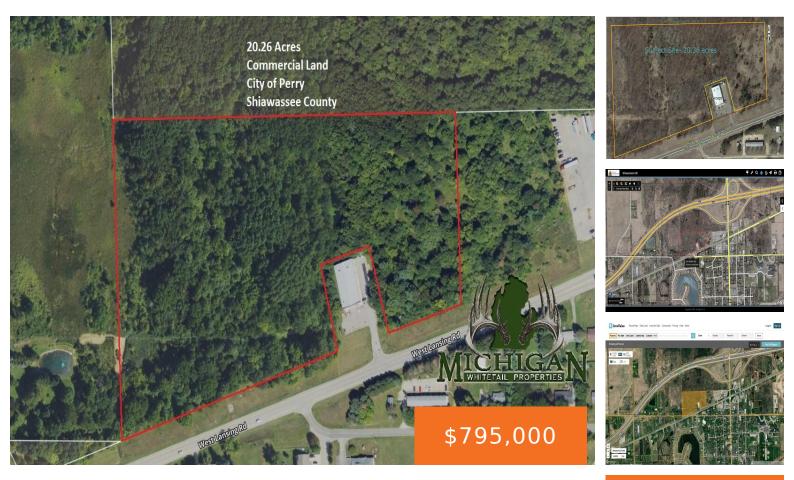

### 3400, LANSING ROAD, PERRY, MI, 48872

https://tuckerbenner.com

Here is just over 20 Acres of Commercial property located within the City limits of Perry on Lansing Road ready to be developed. This property is located just South and off of Interstate I-69 and West of M-52. This is a prime location for those entrepreneurs or companies to establish their new business location. The [...]

### Basics

Category: Commercial SaleType: Retail/CommercialStatus: ActiveBathrooms: 0 bathsLot size: 20.26 sq ftYear built: 2012Lot Size Acres: 20.26 acresBusiness Type: Other, Restaurant, Storage, RetailCounty: Shiawassee