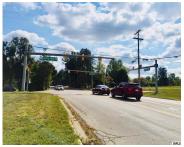

#### 3400, SPRING ARBOR RD, JACKSON, MI, 49203

https://tuckerbenner.com

9.84+/- Prime Commercial Acres In the Path of Development. This dynamic opportunity offers a corner location on one of the highest traffic counts in the area & is less than a mile from highway access. With a combined road frontage of 1230 feet on Spring Arbor & Robinson Road, this location will give your business [...]

# **Miscellaneous**

Road Surface Type: Paved CrossStreet: Spring Arbor & Robinson Rds

**Listing Terms:** Cash, Conventional

Call us now

×

Phone: (231)730-8781

Email: tuckerbennerteam@gmail.com

Address: 2747 Lakeshore Drive, Twin Lake, MI 49457