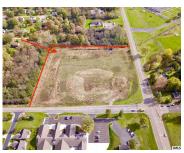

#### 3400, SPRING ARBOR RD, JACKSON, MI, 49203

https://tuckerbenner.com

9.84+/- Prime Commercial Acres In the Path of Development. This dynamic opportunity offers a corner location on one of the highest traffic counts in the area & is less than a mile from highway access. With a combined road frontage of 1230 feet on Spring Arbor & Robinson Road, this location will give your business [...]

# **Miscellaneous**

Road Surface Type: Paved CrossStreet: Spring Arbor & Robinson Rds

**Listing Terms:** Cash, Conventional

Call us now

×

Phone: (231)730-8781

Email: tuckerbennerteam@gmail.com

Address: 2747 Lakeshore Drive, Twin Lake, MI 49457