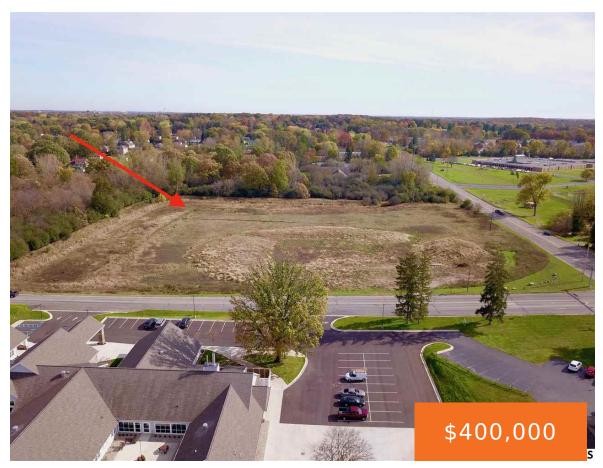

#### 3400, SPRING ARBOR RD, JACKSON, MI, 49203

https://tuckerbenner.com

9.84+/- Prime Commercial Acres In the Path of Development. This dynamic opportunity offers a corner location on one of the highest traffic counts in the area & is less than a mile from highway access. With a combined road frontage of 1230 feet on Spring Arbor & Robinson Road, this location will give your business [...]

# **Miscellaneous**

Road Surface Type: Paved CrossStreet: Spring Arbor & Robinson Rds

**Listing Terms:** Cash, Conventional

Call us now

×

Phone: (231)730-8781

Email: tuckerbennerteam@gmail.com

Address: 2747 Lakeshore Drive, Twin Lake, MI 49457