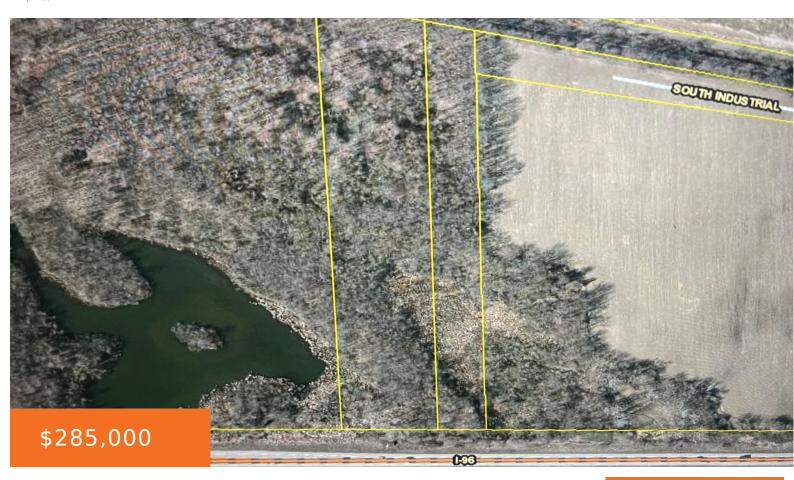

## **3405, 3 MILE ROAD, GRAND RAPIDS, MI, 49534**

https://tuckerbenner.com

Industrial lot with direct frontage I96 Highway corridor. Easy on & off traffic. Legal address shows 3 Mile; however, it is located on other side of highway with access via South Industrial Drive off from North Ridge via Fruit Ridge. Utilities are stubbed to the property & Road stubbed 300 FT from lot line on [...]