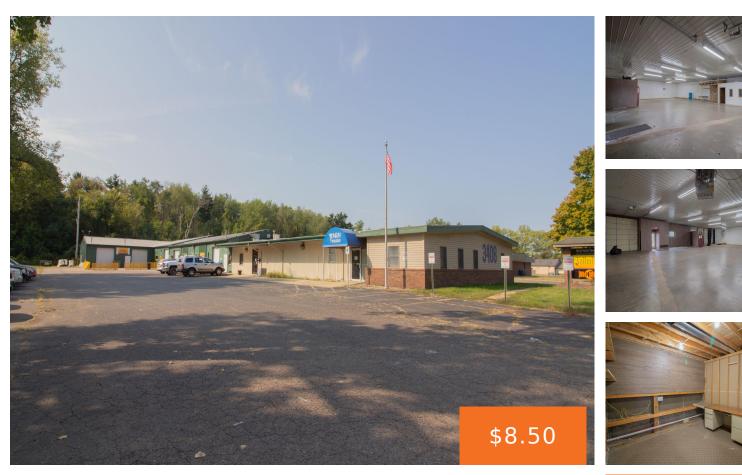

#### 3408, MILLER, KALAMAZOO, MI, 49001

https://tuckerbenner.com

Located on Miller Road, this building offers a prime location with convenient access to the highway via Sprinkle Road. A 4,250 SF warehouse space is currently available on the south end of the building, providing room for industrial or storage needs. The space features a wide-open layout, along with a private office, a bathroom, and [...]