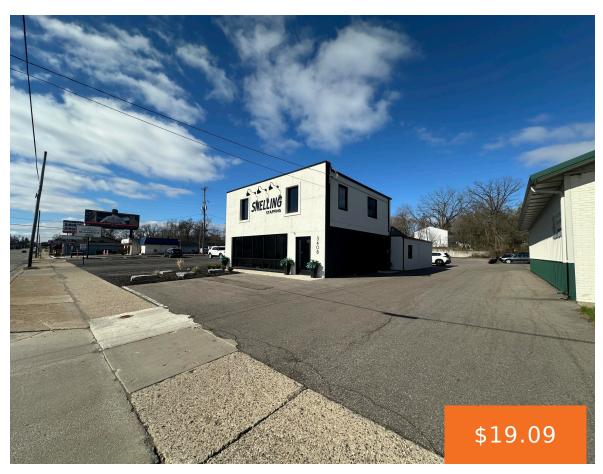

### 3408, WESTNEDGE, KALAMAZOO, MI, 49008

https://tuckerbenner.com

Newly renovated 1,100 SF second-floor office suite ideal for professional use. Situated on South Westnedge Avenue, this space offers strong visibility and easy access on one Kalamazoo's most established commercial corridors. Offered at \$1,750/month with all utilities included, this suite presents a cost-effective solution for first-time office users or businesses seeking a small, strategic expansion. [...]