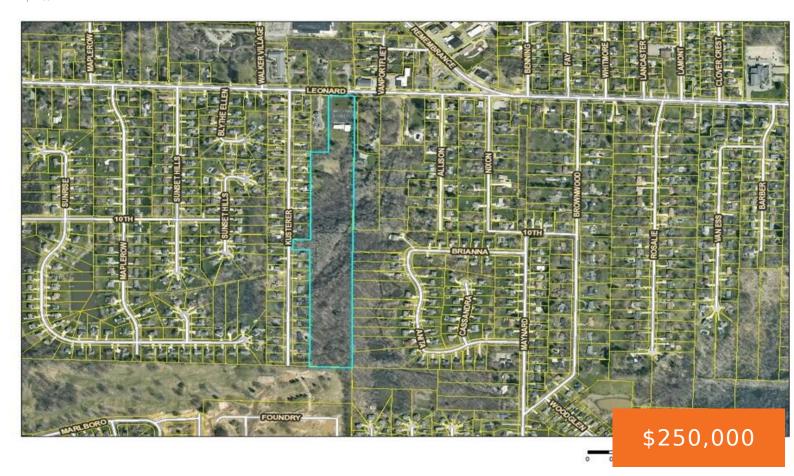

# 3412, LEONARD, GRAND RAPIDS, MI, 49534

https://tuckerbenner.com

This is to be separated from the existing 18 acre parcel currently shared with the church and is subject to approval by the planning department. Currently it is an 18 acre parcel with the Church parcel zoned commercial and the back parcel zoned SA allowing for residential usage and potential development. Property butts up against [...]

## **Basics**

Category: Land **Type:** Acreage

**Status:** Active Bathrooms: 0 baths

Lot Size Acres: 12 acres Lot size: 12 sq ft

County: Kent

# **Miscellaneous**

CrossStreet: Leonard & Wilson Listing Terms: Cash