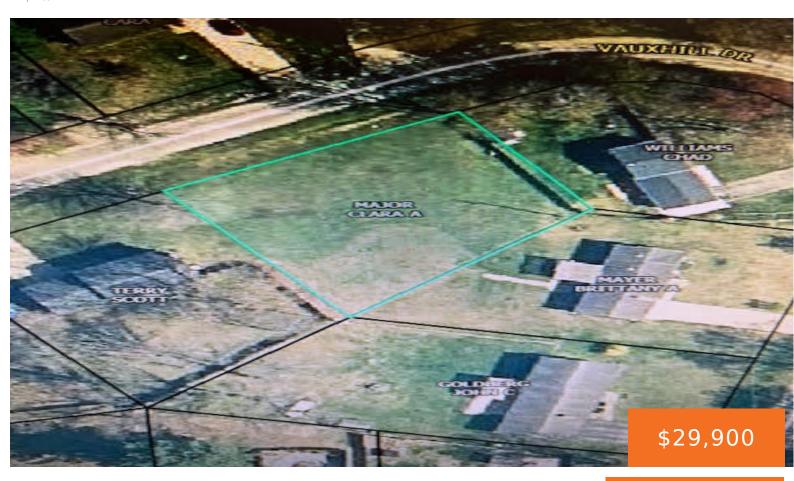

# **34173, VAUXHILL, PAW PAW, MI, 49079**

https://tuckerbenner.com

Great lot in Oxford Estates for \$29,900. Seller is offering Land Contract terms to a qualified buyer. \$6000 down, 6% interest, \$240/month with a 3 year balloon payoff. Call with any questions.

### **Basics**

Category: Land Type: Lot

Status: Active Bathrooms: 0 baths

**Lot size: 0.33** sq ft **Subdivision Name:** Oxford estates

Lot Size Acres: 0.33 acres County: Van Buren