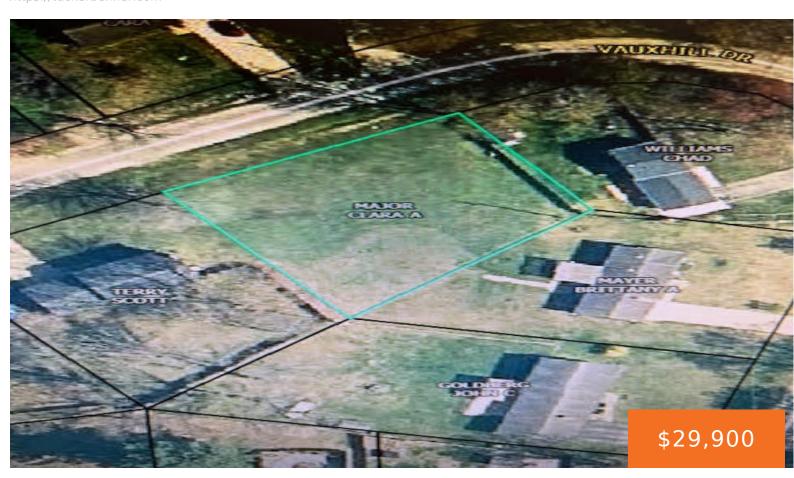

### **34173, VAUXHILL, PAW PAW, MI, 49079**

https://tuckerbenner.com

Great lot in Oxford Estates for \$29,900. Seller is offering Land Contract terms to a qualified buyer. \$6000 down, 6% interest, \$240/month with a 3 year balloon payoff. Call with any questions.

### **Basics**

Category: Land Type: Lot

**Status:** Active **Bathrooms: 0** baths

**Lot size: 0.33** sq ft **Subdivision Name:** Oxford estates

Lot Size Acres: 0.33 acres County: Van Buren